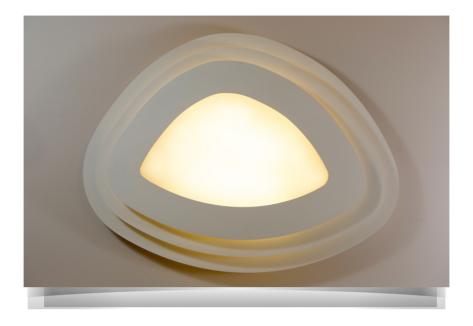

## 3 Amorphic windows

## **Ceiling Lights**

The LED Amorphic ceiling fixture is a modern and architectural light comprised of 3 amorphic shape layers. The LED light shines through the distances between the layers as well as the plexiglass window set inside the smallest disc. Ideal for low ceilings, entryways, kitchen, hallway or a study.

Using these light fixtures creates clean, open and minimalist spaces.

Dimensions: 80cm/31.5" X 60cm/23.5"

Material (s): Steel, Plexiglass

Finish(es): White powder coat color also available in Black, Red, Gray, Yellow, Chocolate