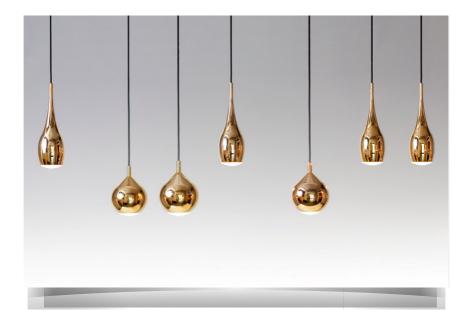

# **Pears**

## **Pendant Lights**

These sensual shapes made of solid brass can be used in many different configurations to create a dramatic eye-catching statement. Individually or as a group using both shapes, they will provide the focused light needed for illuminating the space. Nothing infuses dining tables, niches or shaft stereoor grand entrance with so much love, character and comfort. Flavored with the possibility of a combination of gold and silver radiating at its bottom with a semi transparent Plexiglass thoughtfully spread in variant heights.

### Dimensions:

Round Pear 6.5cm D x 8cm H / 2.5"D X 3"H Long Pear 4.5cmD x 13.5cmH / 2.5"D X 5.3"H

Material (s): brass, Plexiglass

Finish (es):Gold plated/ Chrome matte, semi transparent or transparent Plexiglass