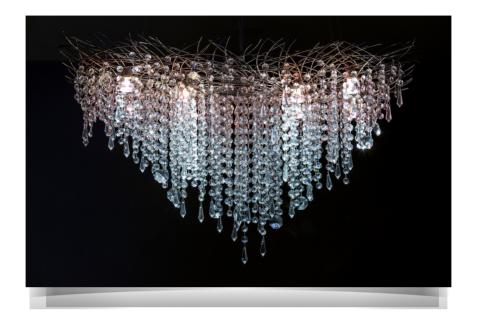

## **Crystal Nest**

## **Modern Chandeliers**

This captivating designer chandelier is as precious as a jewel and guaranteed to leave a long lasting impression. It comprises a meticulously hand sculpted metal wire nest with dropping Egyptian crystal chains forming an inverted pyramid shape. Handcrafted to the finest detail, this jeweled chandelier radiates colorful glare-free light ideal for dining room tables, reception areas, entrance halls and more.

Dimensions: 70cm/27.5"W X 70cm/27.5"L Material (s): Egyptian crystals, Brass Finish(es): Chrome matte/ Gold matte

Bulbs: G9 LED Bulbs amount: 6

Item number: SHBAK-981